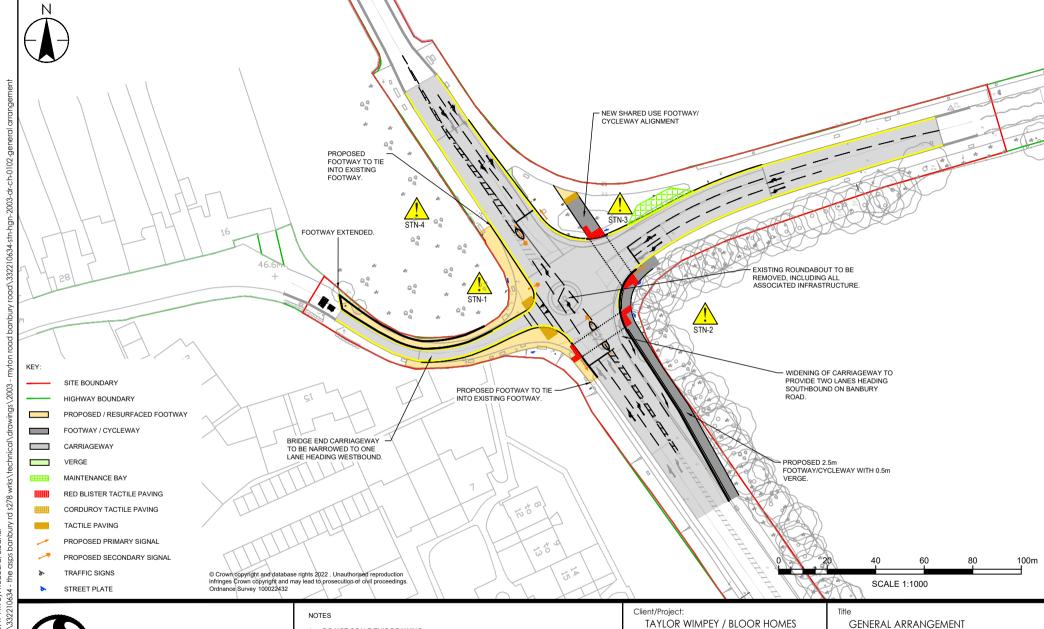

## Stantec

Stantec UK Limited 10th Floor, Bank House, 8 Cherry Street Birmingham B2 5AL Tel. +44 121 633 2900 www.stantec.com/uk

- 1. DO NOT SCALE THIS DRAWING.
- 2. THIS DRAWING IS TO BE READ IN CONJUNCTION WITH ALL OTHER RELEVANT ENGINEERS DETAILS AND SPECIFICATIONS.
- ALL DIMENSIONS, CHAINAGES, LEVELS AND COORDINATES ARE IN METRES, UNLESS DEFINED OTHERWISE.
- ALL WORK IS TO BE CARRIED OUT IN ACCORDANCE WITH THE CURRENT BRITISH STANDARDS, CODES OR PRACTICE AND BUILDING REGULATIONS.
- 5. FOR FULL SIGN DETAILS REFER TO SIGNAGE DRAWING 332210634-STN-HSN-2003-DR-CH-1202

THE ASPS BANBURY **ROAD S278 WORKS** 

Project No.: 332210634

## **S4 FOR REVIEW AND AUTHORISATION**

Revision:

Date: Drawing No.

2023.12.15 332210634-STN-HGN-2003-DR-CH-0100